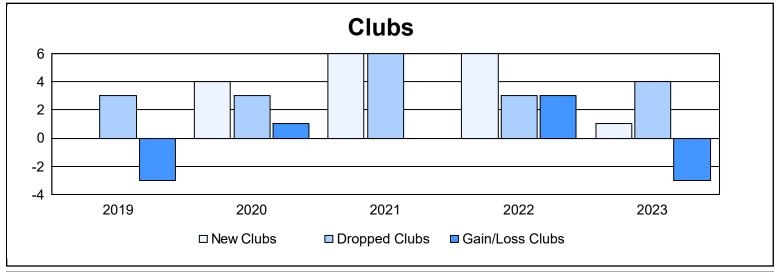

District 351 As of June 2023 Cumulative

| Year      | New<br>Clubs | Dropped<br>Clubs | Gain/<br>Loss<br>Clubs | New<br>Members | Charter<br>Members | Reinstate<br>Members | Transfer<br>Members | Total<br>Member<br>Added | Total<br>Members<br>Dropped | Gain/<br>Loss<br>Members |
|-----------|--------------|------------------|------------------------|----------------|--------------------|----------------------|---------------------|--------------------------|-----------------------------|--------------------------|
| 2018-2019 | 0            | 3                | -3                     | 189            | 15                 | 9                    | 13                  | 226                      | 309                         | -83                      |
| 2019-2020 | 4            | 3                | 1                      | 135            | 131                | 19                   | 20                  | 305                      | 418                         | -113                     |
| 2020-2021 | 6            | 6                | 0                      | 169            | 275                | 61                   | 37                  | 542                      | 586                         | -44                      |
| 2021-2022 | 6            | 3                | 3                      | 232            | 172                | 27                   | 20                  | 451                      | 491                         | -40                      |
| 2022-2023 | 1            | 4                | -3                     | 244            | 51                 | 17                   | 29                  | 341                      | 418                         | -77                      |
| Average   | 3            | 4                | 0                      | 194            | 129                | 27                   | 24                  | 373                      | 444                         | -71                      |